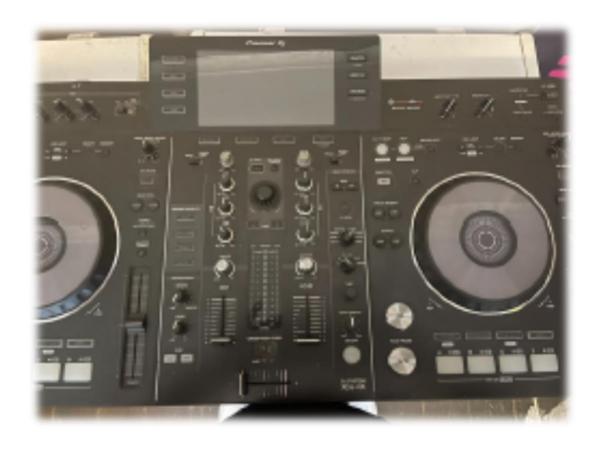

# Equipment DJ Rig

M6 USB 4 CHANNEL MIXER

PIONEER XDJ

X2 TECHNICS QUARTZ DIRECT DRIVE TURNTABLE SYSTEM VARIOUS WIRED / WIRELESS HEADPHONES ALSO AVAILABLE

THIS EQUIPMENT IS SITUATED AT THE DJ BOOTH ON THE FRONT SIDE OF THE STAGE - HOWEVER, THEY CAN BE BROUGHT CENTRE STAGE ONTO TABLES IF DESIRED