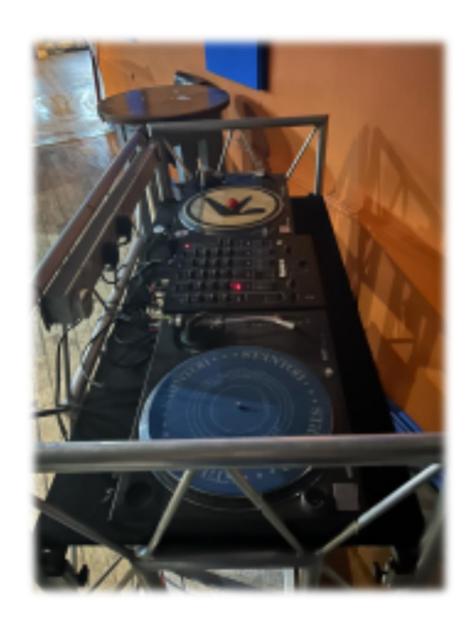

# Equipment DJ Rig

M6 USB 4 CHANNEL MIXER

PIONEER XDJ

X2 TECHNICS QUARTZ DIRECT DRIVE TURNTABLE SYSTEM VARIOUS WIRED / WIRELESS HEADPHONES ALSO AVAILABLE

THIS EQUIPMENT IS SITUATED AT THE DJ BOOTH ON THE FRONT SIDE OF THE STAGE - HOWEVER, THEY CAN BE BROUGHT CENTRE STAGE ONTO TABLES IF DESIRED