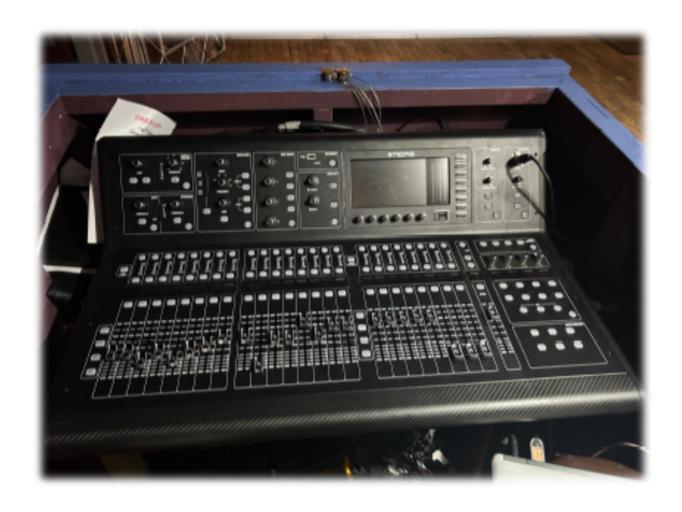

## Equipment Sound

PA SYSTEM

**DESK** 

MIDAS M32 with capacity for 7 monitor mix ins

**SPEAKERS** 

X2 YAMAHA DXS18XLF ACTIVE 1600W 18" SUBWOOFER X2 RCF SPEAKER

X 2 ALTO PROFESSIONAL TS110A ACTIVE PA SPEAKER