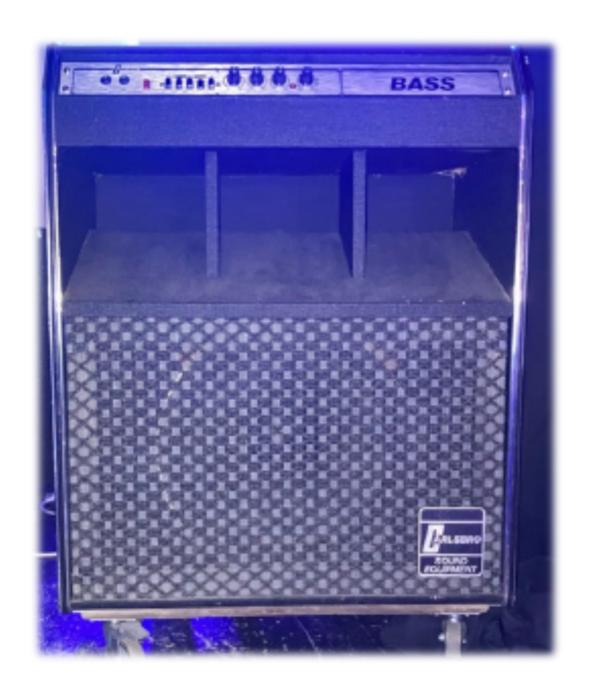

, we are now operating the following policy.

The venue hire will remain free with a 100% door deal for the person hiring the venue with the only cost being £15 per hour for our sound engineer, which is non-negotiable and compulsory.

However, we will now be taking fully refundable deposits:

Monday - Thursday events = £100 deposit refunded on the sale of 20 tickets

Fri & Sat events = £250 deposit refunded on sale of 40 tickets

# **Equipment:**

## **Backline**

### **LUDWIG DRUM KIT INCLUDING:**

- KICK
- SNARE\*\*
- X2 RACK TOMS (ONE NOT PICTURED)
- FLOOR TOM
- VARIOUS CRASHES AND HATS\*\*
- X2 DRUM STOOLS



\*\*WHILST WE CAN PROVIDE BREAKABLES, PLEASE BRING YOUR OWN IF POSSIBLE\*\*

## MARSHALL COMBO AMP (MG SERIES, 50DFX)





## CARLSBRO VINTAGE REPLICA BASS COMBO (COBRA MODEL)





# Equipment DJ Rig

M6 USB 4 CHANNEL MIXER

PIONEER XDJ

X2 TECHNICS QUARTZ DIRECT DRIVE TURNTABLE SYSTEM VARIOUS WIRED / WIRELESS HEADPHONES ALSO AVAILABLE





THIS EQUIPMENT IS SITUATED AT THE DJ BOOTH ON THE FRONT SIDE OF THE STAGE - HOWEVER, THEY CAN BE BROUGHT CENTRE STAGE ONTO TABLES IF DESIRED

## Equipment Sound

PA SYSTEM

**DESK** 

MIDAS M32 with capacity for 7 monitor mix ins

**SPEAKERS** 

X2 YAMAHA DXS18XLF ACTIVE 1600W 18" SUBWOOFER X2 RCF SPEAKER

X 2 ALTO PROFESSIONAL TS110A ACTIVE PA SPEAKER

**MONITORS** 

X3 ALTO PROFESSIONAL SXM112A TOURMAX MONITORS X2 ELECTRO-VOICE ELX 112P MONITORS

X1 ALTO PROFESSIONAL TS SUB 18 TRUESONIC MONITOR

CONNECTION FROM PA TO DESK RUNS THROUGH: ALLEN & HEATH AB168

DRIVERACK PA2

CHORD SB12:4:30 STAGEBOX (12 INPUTS)

IMG STAGELINE STAG