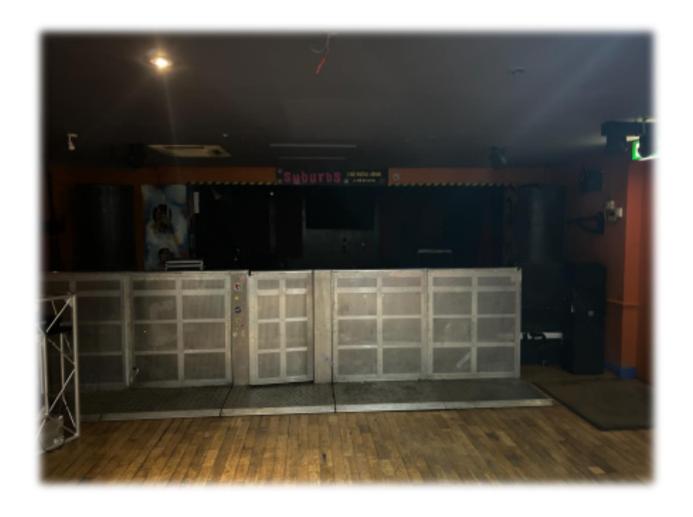

PG58            |                              |
| X4 58 REPLICAS     |                              |
| X3 SM57            |                              |
| X1 E835            |                              |
| X1 SCARLETT STUDIO |                              |

#### **CABLES**

X2 SHORT XLRS (<5M)

X16 MEDIUM XLRS (7-10M) X3 LONG XLRS (12-16M)

X2 EXTRA LONG XLRS (>20M) X21 VARIOUS JACKS

X2 XLR - JACK

X2 RAC TO STEREO JACK X1 STEREO RAC

# Equipment Lighting

FOR INFO ON PLACEMENT, SEE FLOOR PLAN ON NEXT PAGE

X2 ADJ MEGA HEX PARS

X4 STAIRVILLE 240/8 RGB LED BARS

X2 CAMEO HYDRABEAM 4000

X2 GEAR4MUSIC SOL-30S

X2 LEDJ SLIMELINE 7Q

X2 VARYTEC HEROWASH 80

WE ALSO HAVE A PROJECTOR THAT CAN BE CAST ONTO THE BACK WALL OF THE STAGE

## **Reference Pics**

## **Audience Perspective**



## Performers Perspective



## FAQ's

### **AUDIENCE CAP**

WE ARE A 300 CAP VENUE - WE HAVE TWO LARGE TV SCREENS FURTHER BACK IN THE VENUE TO GIVE A CLOSE UP IMAGE OF THE STAGE ON BUSY SHOWS SO EVERYONE GETS TO SEE THE SHOW FROM ALL ANGLES!

### **PARKING**

WE HAVE A MEDIUM SIZED CARPARK AVAILABLE AT THE VENUE FOR BAND AND AUDIENCE USE

#### **GREEN ROOM**

WE HAVE A GREEN ROOM AVAILABLE! WITH THE FOLLOWING: TEA, COFFEE FRIDGE TABLES CHAIRS EN SUITE SHOWER AND TV

## **SOUND RESTRICTIONS**

WE CAN OFFER SOUNDCHECK TIMINGS TO INDIVIDUAL NEEDS, PLEASE EMAIL FOR FURTHER DETAILS

HOWEVER, GENERALLY DURING THE WEEK WE BEGIN SOUNDCHECKS AT 6PM, WITH THE WEEKENDS BEING MORE FLEXIBLE WITH TIMINGS

**CURFEWS ARE AS FOLLOWS:** 

SUNDAY - THURSDAY - 11PM

FRIDAY AND SATURDAY - LIVE MUSIC 12PM, D