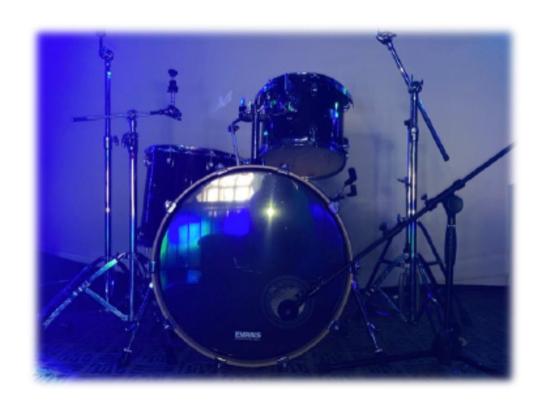

### **LUDWIG DRUM KIT INCLUDING:**

- KICK
- SNARE\*\*
- X2 RACK TOMS (ONE NOT PICTURED)
- FLOOR TOM
- VARIOUS CRASHES AND HATS\*\*
- X2 DRUM STOOLS

\*\*WHILST WE CAN PROVIDE BREAKABLES, PLEASE BRING YOUR OWN IF POSSIBLE\*\*