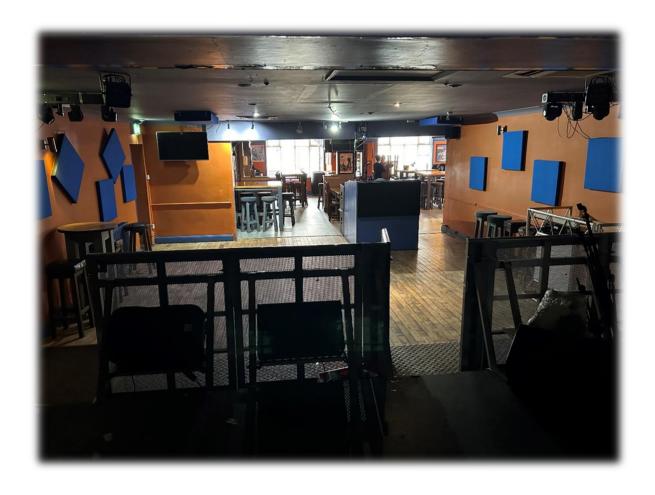

|
| X4 58 REPLICAS     |                              |
| X3 SM57            |                              |
| X1 E835            |                              |
| X1 SCARLETT STUDIO |                              |

#### **CABLES**

X2 SHORT XLRS (<5M)

X16 MEDIUM XLRS (7-10M) X3 LONG XLRS (12-16M)

X2 EXTRA LONG XLRS (>20M) X21 VARIOUS JACKS

X2 XLR - JACK

X2 RAC TO STEREO JACK X1 STEREO RAC

# Equipment Lighting

FOR INFO ON PLACEMENT, SEE FLOOR PLAN ON NEXT PAGE

X2 ADJ MEGA HEX PARS

X4 STAIRVILLE 240/8 RGB LED BARS

X2 CAMEO HYDRABEAM 4000

X2 GEAR4MUSIC SOL-30S

X2 LEDJ SLIMELINE 7Q

X2 VARYTEC HEROWASH 80

WE ALSO HAVE A PROJECTOR THAT CAN BE CAST ONTO THE BACK WALL OF THE STAGE

## **Reference Pics**

## **Audience Perspective**



## Performers Perspective



## FAQ's

### **AUDIENCE CAP**

WE ARE A 300 CAP VENUE - WE HAVE TWO LARGE TV SCREENS FURTHER BACK IN THE VENUE TO GIVE A CLOSE UP IMAGE OF THE STAGE ON BUSY SHOWS SO EVERYONE GETS TO SEE THE SHOW FROM ALL ANGLES!

### **PARKING**

WE HAVE A MEDIUM SIZED CARPARK AVAILABLE AT THE VENUE FOR BAND AND AUDIENCE USE

#### **GREEN ROOM**

WE HAVE A GREEN ROOM AVAILABLE! WITH THE FOLLOWING: TEA, COFFEE FRIDGE TABLES CHAIRS EN SUITE SHOWER AND TV

## **SOUND RESTRICTIONS**

WE CAN OFFER SOUNDCHECK TIMINGS TO INDIVIDUAL NEEDS, PLEASE EMAIL FOR FURTHER DETAILS

HOWEVER, GENERALLY DURING THE WEEK WE BEGIN SOUNDCHECKS AT 6PM, WITH THE WEEKENDS BEING MORE FLEXIBLE WITH TIMINGS

**CURFEWS ARE AS FOLLOWS:** 

SUNDAY - THURSDAY - 11PM

FRIDAY AND SATURDAY - LIVE MUSIC 12PM, DJ 1AM

## **Floor Plan**



#