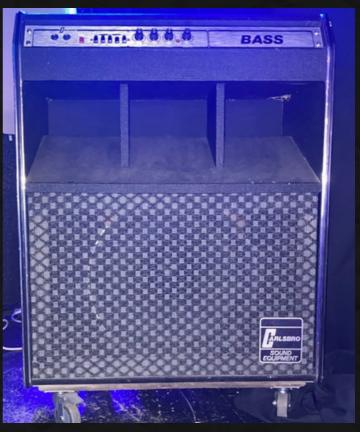

### EQUIPMENT BACKLINE

MARSHALL COMBO AMP (MG SERIES, 50DFX)

CARLSBRO VINTAGE REPLICA BASS COMBO

(COBRA MODEL)