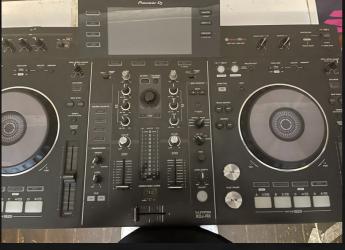

### EOUPPENT DJ RIG

M6 USB 4 CHANNEL MIXER
PIONEER XDJ
X2 TECHNICS QUARTZ DIRECT DRIVE TURNTABLE SYSTEM
VARIOUS WIRED / WIRELESS HEADPHONES ALSO AVAILABLE

THIS EQUIPMENT IS SITUATED AT THE DJ BOOTH ON THE FRONT SIDE OF THE STAGE - HOWEVER, THESE CAN BE BROUGHT CENTRE STAGE ONTO TABLES IF DESIRED