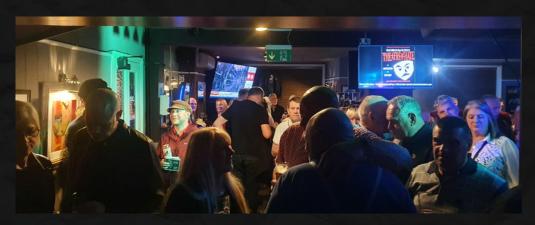

### REFERENCE PICS

AUDIENCE PERSPECTIVE

BACK OF STAGE / DRUMMER PERSPECTIVE

#### **AUDIENCE CAP?**

WE ARE A 300 CAP VENUE - WE HAVE TWO LARGE TV
SCREENS FURTHER BACK IN THE VENUE TO GIVE A CLOSE UP
IMAGE OF THE STAGE ON BUSY SHOWS SO EVERYONE GETS TO
SEE THE SHOW FROM ALL ANGLES!