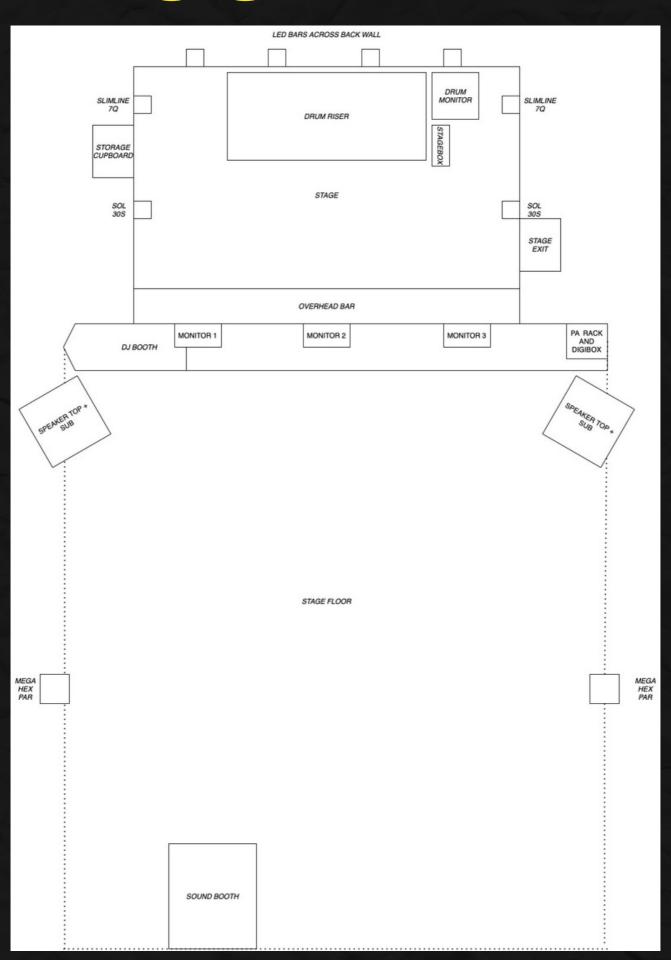

# EQUIPMENT LIGHTING

FOR INFO ON PLACEMENT, SEE FLOOR PLAN ON NEXT PAGE

X2 ADJ MEGA HEX PARS

X4 STAIRVILLE 240/8 RGB LED BARS

X2 CAMEO HYDRABEAM 4000

X2 GEAR4MUSIC SOL-30S

X2 LEDJ SLIMELINE 7Q

X2 VARYTEC HEROWASH 80

### FLOOR PLAN