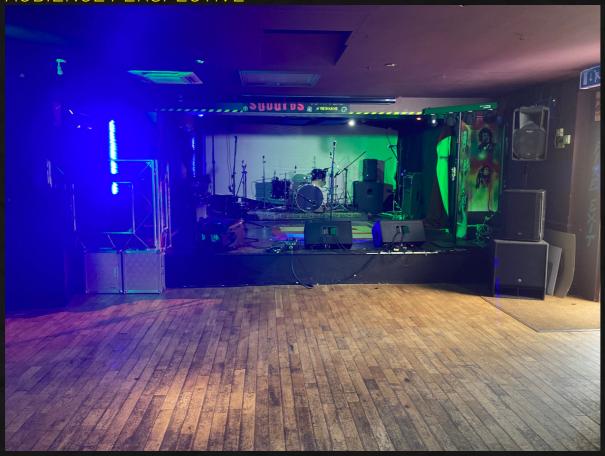

EQUIPMENT SOUND

### MICS + MISC

MICS

X1 D112 MKII

X1 AKG P2

X3 AKG P4

X2 AKG P17

X5 SM58

X1 PG58

X458 REPLICAS

X3 SM57

X1 E835

X1 SCARLETT STUDIO

CABLES

X2 SHORT XLRS (<5M)

X16 MEDIUM XLRS (7-10M)

X3 LONG XLRS (12-16M)

X2 EXTRA LONG XLRS (>20M)

X21 VARIOUS JACKS

X2 XLR - JACK

X2 RAC TO STEREO JACK

X1 STEREO RAC

**DI BOXES** 

X2 LD SYSTEMS LDI02 ACTIVE

X1 DJDI PASSIVE DBX

X1 ART ACCESSORIES ACTIVE X DIRECT

X2 BEHRINGER ULTRA DI

# EQUIPMENT LIGHTING

FOR INFO ON PLACEMENT, SEE FLOOR PLAN ON NEXT PAGE

X2 ADJ MEGA HEX PARS

X4 STAIRVILLE 240/8 RGB LED BARS

X2 CAMEO HYDRABEAM 4000

X2 GEAR4MUSIC SOL-30S

X2 LEDJ SLIMELINE 7Q

X2 VARYTEC HEROWASH 80

WE ALSO HAVE A PROJECTOR THAT CAN BE CAST ONTO THE BACK WALL OF THE STAGE

### REFERENCE PICS

AUDIENCE PERSPECTIVE



BACK OF STAGE / DRUMMER PERSPECTIVE



### REFERENCE PICS ON THE MONT



**VON NOIRE PHOTOGRAPHY** 





ANDY WALKER



### VENUE FAOS

#### **AUDIENCE CAP?**

WE ARE A 300 CAP VENUE - WE HAVE TWO LARGE TV
SCREENS FURTHER BACK IN THE VENUE TO GIVE A CLOSE UP
IMAGE OF THE STAGE ON BUSY SHOWS SO EVERYONE GETS TO
SEE THE SHOW FROM ALL ANGLES!

### PARKING?

WE HAVE A MEDIUM SIZED CARPARK AVAILABLE AT THE VENUE FOR BAND AND AUDIENCE USE

#### GREEN ROOM?

WE HAVE A GREEN ROOM AVAILABLE! WITH THE FOLLOWING: TEA, COFFEE FRIDGE TABLES CHAIRS EN SUITE SHOWER AND TV

#### SOUND RESTRICTIONS

WE CAN OFFER SOUNDCHECK TIMINGS TO INDIVIDUAL NEEDS, PLEASE EMAIL FOR FURTHER DETAILS

HOWEVER, GENERALLY DURING THE WEEK WE BEGIN SOUNDCHECKS AT 6PM, WITH THE WEEKENDS BEING MORE LENIENT ON TIMINGS

### **CU