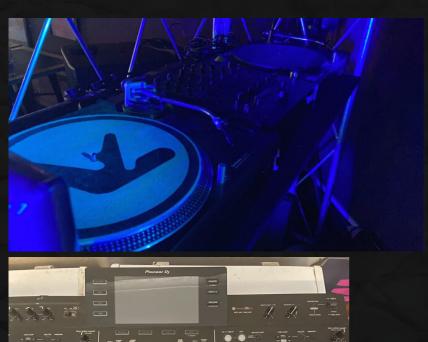

### EOUPPENT DJ RIG

M6 USB 4 CHANNEL MIXER
PIONEER XDJ
X2 TECHNICS QUARTZ DIRECT DRIVE TURNTABLE SYSTEM
VARIOUS WIRED / WIRELESS HEADPHONES ALSO AVAILABLE

THIS EQUIPMENT IS SITUATED AT THE DJ BOOTH ON THE FRONT SIDE OF THE STAGE - HOWEVER, THESE CAN BE BROUGHT CENTRE STAGE ONTO TABLES IF DESIRED