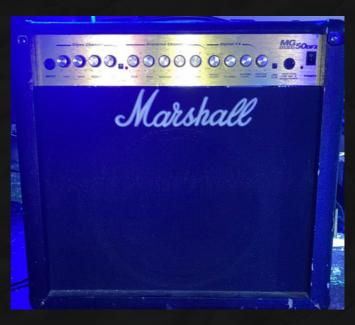

### EQUIPMENT BACKLINE

MARSHALL COMBO AMP (MG SERIES, 50DFX)

CARLSBRO VINTAGE REPLICA BASS COMBO

(COBRA MODEL)