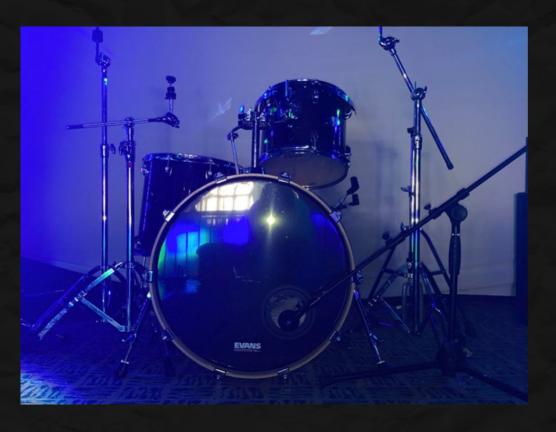

### LUDWIG DRUM KIT INCLUDING:

- KICK
- SNARE\*\*
- X2 RACK TOMS (ONE NOT PICTURED)
- FLOOR TOM
- VARIOUS CRASHES AND HATS\*\*
- X2 DRUM STOOLS

\*\*WHILST WE CAN PROVIDE BREAKABLES, BANDS PLEASE BRING YOUR OWN IF POSSIBLE